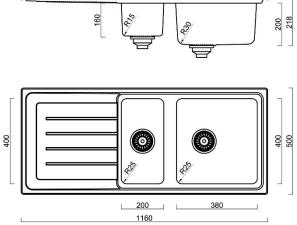

## Delta

Sheen

B&F Delta R25 380/200 Double Bowl with Drainer

| Models                         | Corner Radius        |  |
|--------------------------------|----------------------|--|
| 14 DEB180                      | 25mm                 |  |
| Overall Dimensions W x D       | Waste                |  |
| 1160 x 500mm                   | 90mm                 |  |
| Bowl Dimensions W x D x H      | Installation         |  |
| 380 x 400 x 200mm              | Top / Undermount     |  |
| 2nd Bowl Dimensions: W x D x H | Minimum Cabinet Size |  |
| 200 x 400 x 160mm              | 725mm                |  |
| Material & Finish              |                      |  |