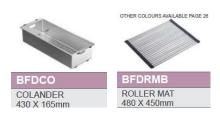

Accessories Available (optional)

0.8mm 304 Stainless Steel, Silky

E&OE — it is recommended all measurements are taken directly from the product. Specification subject to change without notice, always consult the literature supplied with the product. Coloured images are indicative only.