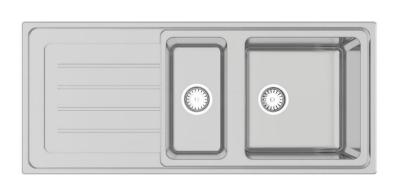

## Delta

Sheen

B&F Delta R25 380/200 Double Bowl with Drainer

| Models                         | Corner Radius        |  |
|--------------------------------|----------------------|--|
| 14 DEB180                      | 25mm                 |  |
| Overall Dimensions W x D       | Waste                |  |
| 1160 x 500mm                   | 90mm                 |  |
| Bowl Dimensions W x D x H      | Installation         |  |
| 380 x 400 x 200mm              | Top / Undermount     |  |
| 2nd Bowl Dimensions: W x D x H | Minimum Cabinet Size |  |
| 200 x 400 x 160mm              | 725mm                |  |
| Material & Finish              |                      |  |